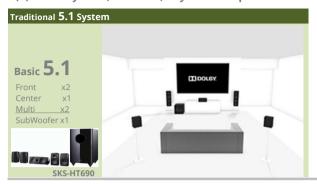

## (4) Basic system, Addition, Layout example

+ Dolby Atmos **Enhanced Speaker** 

+ Hybrid Dolby Atmos Enhanced / Overhead Speaker

AddOn + Embedded

Overhead Speaker Embedded

7.1.2
System
Additional
(2) Atmos EnSp
or
(2)Overhead Sp
OR