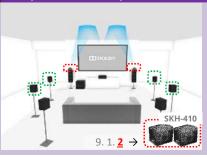

## (4) Basic system, Addition, Layout example

+ Dolby Atmos **Enhanced Speaker** 

+ Hybrid Dolby Atmos Enhanced / Overhead Speaker

AddOn + Embedded

Overhead Speaker Embedded

7.1.2
System
Additional
(2) Atmos EnSp
or
(2)Overhead Sp
OR

7. 1. <u>2</u>  $\Rightarrow$ 

7.1.4 System Additional (4) Atmos EnSp or (4)Overhead Sp

**9.1.2** System

+ Dolby Atmos Enhanced Speaker

+ Hybrid Dolby Atmos Enhanced / Overhead Speaker