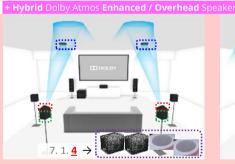

## (4) Basic system, Addition, Layout example

+ Dolby Atmos **Enhanced Speaker** 

+ Hybrid Dolby Atmos Enhanced / Overhead Speaker

AddOn + Embedded

Overhead Speaker Embedded

7.1.2
System
Additional
(2) Atmos EnSp
or
(2)Overhead Sp
OR

7. 1. <u>2</u>  $\Rightarrow$ 

7.1.4 System Additional (4) Atmos EnSp or (4)Overhead Sp

**9.1.2** System

+ Dolby Atmos Enhanced Speaker

+ Hybrid Dolby Atmos Enhanced / Overhead Speaker