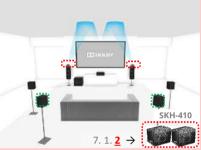

## (4) Basic system, Addition, Layout example

+ Dolby Atmos **Enhanced Speaker** 

+ Hybrid Dolby Atmos Enhanced / Overhead Speaker

AddOn + Embedded

Overhead Speaker Embedded

7.1.2
System
Additional
(2) Atmos EnSp
or
(2)Overhead Sp
OR

7. 1. <u>2</u>  $\Rightarrow$ 

7.1.4 System Additional (4) Atmos EnSp or (4)Overhead Sp

**9.1.2** System

+ Dolby Atmos Enhanced Speaker

+ Hybrid Dolby Atmos Enhanced / Overhead Speaker