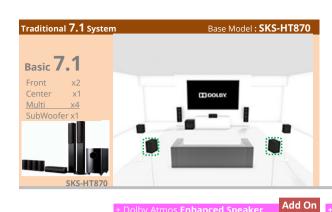

## (4) Basic system, Addition, Layout example

+ Dolby Atmos **Enhanced Speaker** 

+ Hybrid Dolby Atmos Enhanced / Overhead Speaker

AddOn + Embedded

Overhead Speaker Embedded

7.1.2
System
Additional
(2) Atmos EnSp
or
(2)Overhead Sp
OR

7. 1. <u>2</u>  $\Rightarrow$ 

7.1.4 System Additional (4) Atmos EnSp or (4)Overhead Sp

**9.1.2** System

+ Dolby Atmos Enhanced Speaker

+ Hybrid Dolby Atmos Enhanced / Overhead Speaker