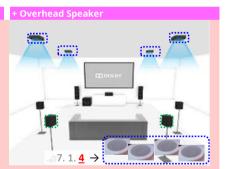

## (4) Basic system, Addition, Layout example

+ Dolby Atmos **Enhanced Speaker** 

+ Hybrid Dolby Atmos Enhanced / Overhead Speaker

AddOn + Embedded

Overhead Speaker Embedded

7.1.2
System
Additional
(2) Atmos EnSp
or
(2)Overhead Sp
OR

7. 1. <u>2</u>  $\Rightarrow$ 

7.1.4 System Additional (4) Atmos EnSp or (4)Overhead Sp

**9.1.2** System

+ Dolby Atmos Enhanced Speaker

+ Hybrid Dolby Atmos Enhanced / Overhead Speaker