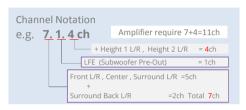

# **Speaker Layout Assistance**

Onkyo AV Receiver has a function that enables optimal speaker layout in order to reproduce the content producers intention.

Various installation methods are possible depending on the installation environment of your room, the speakers you have, upgrade plans.

In addition to choosing the optimal system, please contact the call center if you have any questions, etc. so that you can use the perfect of function possible.

### (1) Speaker Channel Basics





## (2) Traditional & Progressive





⇒ Various examples on the next page ...

## (3) Choosing the number of channels of the speaker and the corresponding amplifier



## (4) Basic system, Addition, Layout example

















+ Dolby Atmos **Enhanced Speaker** 

+ Hybrid Dolby Atmos Enhanced / Overhead Speaker

AddOn + Embedded

Overhead Speaker Embedded

7.1.2
System
Additional
(2) Atmos EnSp
or
(2)Overhead Sp
OR



7. 1. <u>2</u>  $\Rightarrow$ 

7.1.4 System Additional (4) Atmos EnSp or (4)Overhead Sp









**9.1.2** System

+ Dolby Atmos Enhanced Speaker

+ Hybrid Dolby Atmos Enhanced / Overhead Speaker