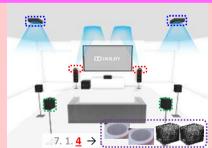

## (4) Basic system, Addition, Layout example

+ Dolby Atmos **Enhanced Speaker** 

+ Hybrid Dolby Atmos Enhanced / Overhead Speaker

AddOn + Embedded

Overhead Speaker Embedded

7.1.2
System
Additional
(2) Atmos EnSp
or
(2)Overhead Sp
OR

7. 1. <u>2</u>  $\Rightarrow$ 

7.1.4 System Additional (4) Atmos EnSp or (4)Overhead Sp

**9.1.2** System

+ Dolby Atmos Enhanced Speaker

+ Hybrid Dolby Atmos Enhanced / Overhead Speaker