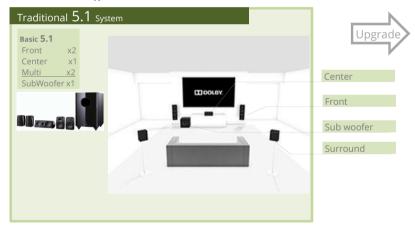

# **Speaker Layout Assistance**

Onkyo AV Receiver has a function that enables optimal speaker layout in order to reproduce the content producers intention.

Various installation methods are possible depending on the installation environment of your room, the speakers you have, upgrade plans.

In addition to choosing the optimal system, please contact the call center if you have any questions, etc. so that you can use the perfect of function possible.

### (1) Speaker Channel Basics





## (2) Traditional & Progressive





⇒ Various examples on the next page ...

## (3) Choosing the number of channels of the speaker and the corresponding amplifier



## (4) Basic system, Addition, Layout example

















+ Dolby Atmos **Enhanced Speaker** 

+ Hybrid Dolby Atmos Enhanced / Overhead Speaker

AddOn + Embedded

Overhead Speaker Embedded

7.1.2
System
Additional
(2) Atmos EnSp
or
(2)Overhead Sp
OR



7. 1. <u>2</u>  $\Rightarrow$ 

7.1.4 System Additional (4) Atmos EnSp or (4)Overhead Sp









**9.1.2** System

+ Dolby Atmos Enhanced Speaker

+ Hybrid Dolby Atmos Enhanced / Overhead Speaker