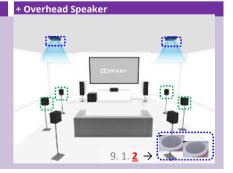

## (4) Basic system, Addition, Layout example

+ Dolby Atmos **Enhanced Speaker** 

+ Hybrid Dolby Atmos Enhanced / Overhead Speaker

AddOn + Embedded

Overhead Speaker Embedded

7.1.2
System
Additional
(2) Atmos EnSp
or
(2)Overhead Sp
OR

7. 1. <u>2</u>  $\Rightarrow$ 

7.1.4 System Additional (4) Atmos EnSp or (4)Overhead Sp

**9.1.2** System

+ Dolby Atmos Enhanced Speaker

+ Hybrid Dolby Atmos Enhanced / Overhead Speaker