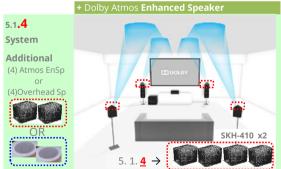

## (4) Basic system, Addition, Layout example

+ Dolby Atmos **Enhanced Speaker** 

+ Hybrid Dolby Atmos Enhanced / Overhead Speaker

AddOn + Embedded

Overhead Speaker Embedded

7.1.2
System
Additional
(2) Atmos EnSp
or
(2)Overhead Sp
OR

7. 1. <u>2</u>  $\Rightarrow$ 

7.1.4 System Additional (4) Atmos EnSp or (4)Overhead Sp

**9.1.2** System

+ Dolby Atmos Enhanced Speaker

+ Hybrid Dolby Atmos Enhanced / Overhead Speaker