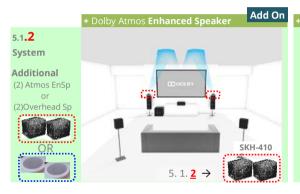

## (4) Basic system, Addition, Layout example

+ Dolby Atmos **Enhanced Speaker** 

+ Hybrid Dolby Atmos Enhanced / Overhead Speaker

AddOn + Embedded

Overhead Speaker Embedded

7.1.2
System
Additional
(2) Atmos EnSp
or
(2)Overhead Sp
OR

7. 1. <u>2</u>  $\Rightarrow$ 

7.1.4 System Additional (4) Atmos EnSp or (4)Overhead Sp

**9.1.2** System

+ Dolby Atmos Enhanced Speaker

+ Hybrid Dolby Atmos Enhanced / Overhead Speaker