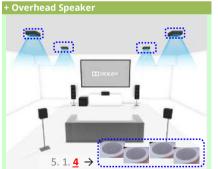

## (4) Basic system, Addition, Layout example

+ Dolby Atmos **Enhanced Speaker** 

+ Hybrid Dolby Atmos Enhanced / Overhead Speaker

AddOn + Embedded

Overhead Speaker Embedded

7.1.2
System
Additional
(2) Atmos EnSp
or
(2)Overhead Sp
OR

7. 1. <u>2</u>  $\Rightarrow$ 

7.1.4 System Additional (4) Atmos EnSp or (4)Overhead Sp

**9.1.2** System

+ Dolby Atmos Enhanced Speaker

+ Hybrid Dolby Atmos Enhanced / Overhead Speaker