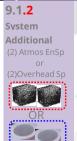

## (4) Basic system, Addition, Layout example

+ Dolby Atmos **Enhanced Speaker** 

+ Hybrid Dolby Atmos Enhanced / Overhead Speaker

AddOn + Embedded

Overhead Speaker Embedded

7.1.2
System
Additional
(2) Atmos EnSp
or
(2)Overhead Sp
OR

7. 1. <u>2</u>  $\Rightarrow$ 

7.1.4 System Additional (4) Atmos EnSp or (4)Overhead Sp

**9.1.2** System

+ Dolby Atmos Enhanced Speaker

+ Hybrid Dolby Atmos Enhanced / Overhead Speaker