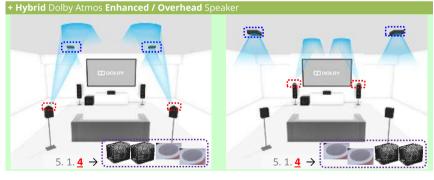

## (4) Basic system, Addition, Layout example

+ Dolby Atmos **Enhanced Speaker** 

+ Hybrid Dolby Atmos Enhanced / Overhead Speaker

AddOn + Embedded

Overhead Speaker Embedded

7.1.2
System
Additional
(2) Atmos EnSp
or
(2)Overhead Sp
OR

7. 1. <u>2</u>  $\Rightarrow$ 

7.1.4 System Additional (4) Atmos EnSp or (4)Overhead Sp

**9.1.2** System

+ Dolby Atmos Enhanced Speaker

+ Hybrid Dolby Atmos Enhanced / Overhead Speaker