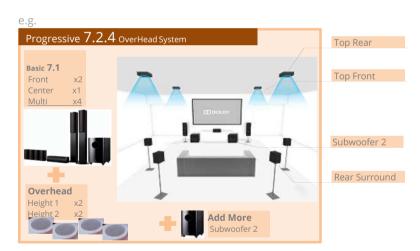

# **Speaker Layout Assistance**

Onkyo AV Receiver has a function that enables optimal speaker layout in order to reproduce the content producers intention.

Various installation methods are possible depending on the installation environment of your room, the speakers you have, upgrade plans.

In addition to choosing the optimal system, please contact the call center if you have any questions, etc. so that you can use the perfect of function possible.

### (1) Speaker Channel Basics





## (2) Traditional & Progressive





⇒ Various examples on the next page ...

## (3) Choosing the number of channels of the speaker and the corresponding amplifier



## (4) Basic system, Addition, Layout example

















+ Dolby Atmos **Enhanced Speaker** 

+ Hybrid Dolby Atmos Enhanced / Overhead Speaker

AddOn + Embedded

Overhead Speaker Embedded

7.1.2
System
Additional
(2) Atmos EnSp
or
(2)Overhead Sp
OR



7. 1. <u>2</u>  $\Rightarrow$ 

7.1.4 System Additional (4) Atmos EnSp or (4)Overhead Sp









**9.1.2** System

+ Dolby Atmos Enhanced Speaker

+ Hybrid Dolby Atmos Enhanced / Overhead Speaker