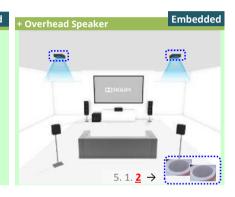

## (4) Basic system, Addition, Layout example

+ Dolby Atmos **Enhanced Speaker** 

+ Hybrid Dolby Atmos Enhanced / Overhead Speaker

AddOn + Embedded

Overhead Speaker Embedded

7.1.2
System
Additional
(2) Atmos EnSp
or
(2)Overhead Sp
OR

7. 1. <u>2</u>  $\Rightarrow$ 

7.1.4 System Additional (4) Atmos EnSp or (4)Overhead Sp

**9.1.2** System

+ Dolby Atmos Enhanced Speaker

+ Hybrid Dolby Atmos Enhanced / Overhead Speaker