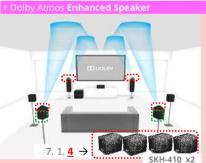

## (4) Basic system, Addition, Layout example

+ Dolby Atmos **Enhanced Speaker** 

+ Hybrid Dolby Atmos Enhanced / Overhead Speaker

AddOn + Embedded

Overhead Speaker Embedded

7.1.2
System
Additional
(2) Atmos EnSp
or
(2)Overhead Sp
OR

7. 1. <u>2</u>  $\Rightarrow$ 

7.1.4 System Additional (4) Atmos EnSp or (4)Overhead Sp

**9.1.2** System

+ Dolby Atmos Enhanced Speaker

+ Hybrid Dolby Atmos Enhanced / Overhead Speaker