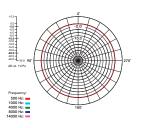

#### POLAR PATTERN

## FREQUENCY RESPONSE

11mm

| Acoustic Principle:       | Permanently Polarised<br>Condenser                                      |
|---------------------------|-------------------------------------------------------------------------|
| Active Electronics:       | JFET                                                                    |
| Polar Pattern:            | Omni-directional                                                        |
| Frequency Response:       | SC6L: 20Hz-20 kHz<br>SmartLav+: 60 Hz-18 kHz                            |
| Signal to noise Ratio:    | 69 dB                                                                   |
| Equivalent Noise:         | 25 dB Typical                                                           |
| Maximum SPL:              | n/a                                                                     |
| Power Requirement:        | Powered from iPhone<br>Lightning Port                                   |
| Output Connection:        | SC6-L: 3.5mm<br>Headphone Output<br>SmartLav+: Gold-plated<br>TRRS plug |
| Analog Outputs:           | 3.5mm TRS<br>Headphone Output                                           |
| Computer<br>Connectivity: | Lightning<br>(iPhone/iPad/iPod)                                         |
| Simultaneous I/O:         | 2/2                                                                     |
| Bit Depth:                | 24-bit                                                                  |
| Sample Rates:             | 44.1/48 kHz                                                             |
| Direct Monitor:           | Yes                                                                     |
| Bus Powered:              | Yes                                                                     |
| OS Requirements:          | iOS 11 and higher                                                       |
| Material:                 | PC and ABS Plastic                                                      |
| Colour:                   | Black                                                                   |
| Weight:                   | 53g                                                                     |
| Packed Weight:            | 113g                                                                    |
| Mada far                  |                                                                         |