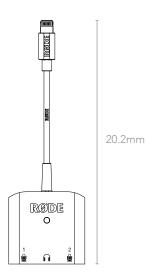

## Front view

Side view

n

## FREQUENCY RESPONSE

11mm

| Acoustic Principle:       | Permanently Polarised<br>Condenser                                      |
|---------------------------|-------------------------------------------------------------------------|
| Active Electronics:       | JFET                                                                    |
| Polar Pattern:            | Omni-directional                                                        |
| Frequency Response:       | SC6L: 20Hz-20 kHz<br>SmartLav+: 60 Hz-18 kHz                            |
| Signal to noise Ratio:    | 69 dB                                                                   |
| Equivalent Noise:         | 25 dB Typical                                                           |
| Maximum SPL:              | n/a                                                                     |
| Power Requirement:        | Powered from iPhone<br>Lightning Port                                   |
| Output Connection:        | SC6-L: 3.5mm<br>Headphone Output<br>SmartLav+: Gold-plated<br>TRRS plug |
| Analog Outputs:           | 3.5mm TRS<br>Headphone Output                                           |
| Computer<br>Connectivity: | Lightning<br>(iPhone/iPad/iPod)                                         |
| Simultaneous I/O:         | 2/2                                                                     |
| Bit Depth:                | 24-bit                                                                  |
| Sample Rates:             | 44.1/48 kHz                                                             |
| Direct Monitor:           | Yes                                                                     |
| Bus Powered:              | Yes                                                                     |
| OS Requirements:          | iOS 11 and higher                                                       |
| Material:                 | PC and ABS Plastic                                                      |
| Colour:                   | Black                                                                   |
| Weight:                   | 53g                                                                     |
| Packed Weight:            | 113g                                                                    |
| Mada far                  |                                                                         |