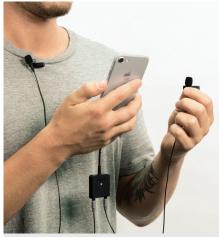

# **SC6-L Mobile Interview Kit**

DUAL SMARTLAV+ MICROPHONES AND SC6-L MOBILE INTERFACE FOR APPLE DEVICES

DUAL TRRS CONNECTION

The SC6-L Mobile Interview Kit records broadcast-quality 2-person interviews on your Apple<sup>®</sup> device anywhere, anytime. The SC6-L TRRS-to-Lightning adapter connects with 2 SmartLav+ microphones for easy recording and includes a headphone output for live monitoring.

- 2 x 3.5mm TRRS Micophone Inputs for Lightning connection
- 3.5mm Headphone Output
- Pairs with RØDE Reporter App
- App allows configuration of:
- Record Mode (Stereo/Separate)
- Direct Monitoring on/off
- Mic Pre gain

### IN THE BOX

(1) SC6-L, (2) SmartLav+

APPLE DEVICES OUTPUT JACK