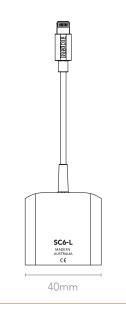

## Front view

Side view

n

## FREQUENCY RESPONSE

11mm

| Acoustic Principle:       | Permanently Polarised<br>Condenser                                      |
|---------------------------|-------------------------------------------------------------------------|
| Active Electronics:       | JFET                                                                    |
| Polar Pattern:            | Omni-directional                                                        |
| Frequency Response:       | SC6L: 20Hz-20 kHz<br>SmartLav+: 60 Hz-18 kHz                            |
| Signal to noise Ratio:    | 69 dB                                                                   |
| Equivalent Noise:         | 25 dB Typical                                                           |
| Maximum SPL:              | n/a                                                                     |
| Power Requirement:        | Powered from iPhone<br>Lightning Port                                   |
| Output Connection:        | SC6-L: 3.5mm<br>Headphone Output<br>SmartLav+: Gold-plated<br>TRRS plug |
| Analog Outputs:           | 3.5mm TRS<br>Headphone Output                                           |
| Computer<br>Connectivity: | Lightning<br>(iPhone/iPad/iPod)                                         |
| Simultaneous I/O:         | 2/2                                                                     |
| Bit Depth:                | 24-bit                                                                  |
| Sample Rates:             | 44.1/48 kHz                                                             |
| Direct Monitor:           | Yes                                                                     |
| Bus Powered:              | Yes                                                                     |
| OS Requirements:          | iOS 11 and higher                                                       |
| Material:                 | PC and ABS Plastic                                                      |
| Colour:                   | Black                                                                   |
| Weight:                   | 53g                                                                     |
| Packed Weight:            | 113g                                                                    |
| Mada far                  |                                                                         |