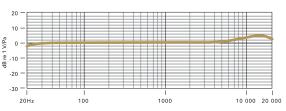

## FREQUENCY RESPONSE

11mm

| Acoustic Principle:       | Permanently Polarised<br>Condenser                                      |
|---------------------------|-------------------------------------------------------------------------|
| Active Electronics:       | JFET                                                                    |
| Polar Pattern:            | Omni-directional                                                        |
| Frequency Response:       | SC6L: 20Hz-20 kHz<br>SmartLav+: 60 Hz-18 kHz                            |
| Signal to noise Ratio:    | 69 dB                                                                   |
| Equivalent Noise:         | 25 dB Typical                                                           |
| Maximum SPL:              | n/a                                                                     |
| Power Requirement:        | Powered from iPhone<br>Lightning Port                                   |
| Output Connection:        | SC6-L: 3.5mm<br>Headphone Output<br>SmartLav+: Gold-plated<br>TRRS plug |
| Analog Outputs:           | 3.5mm TRS<br>Headphone Output                                           |
| Computer<br>Connectivity: | Lightning<br>(iPhone/iPad/iPod)                                         |
| Simultaneous I/O:         | 2/2                                                                     |
| Bit Depth:                | 24-bit                                                                  |
| Sample Rates:             | 44.1/48 kHz                                                             |
| Direct Monitor:           | Yes                                                                     |
| Bus Powered:              | Yes                                                                     |
| OS Requirements:          | iOS 11 and higher                                                       |
| Material:                 | PC and ABS Plastic                                                      |
| Colour:                   | Black                                                                   |
| Weight:                   | 53g                                                                     |
| Packed Weight:            | 113g                                                                    |
| Mada far                  |                                                                         |