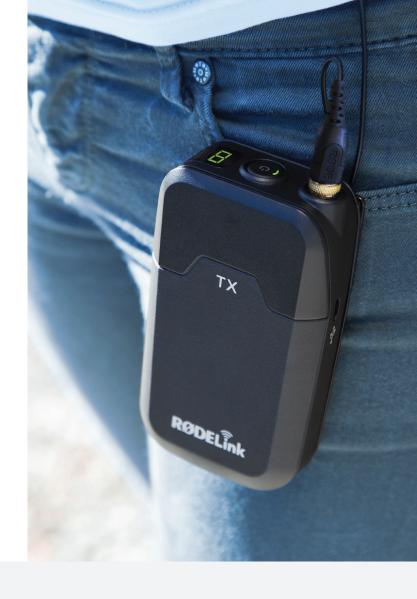

# **TX-BELT**

WIRELESS BELTPACK TRANSMITTER

The TX-BELT is a wireless beltpack transmitter for the RØDELink digital wireless system. Comfortable and lightweight, it can be fitted to a belt or clothing and features a 3.5 mm TRS microphone input with a locking connector for complete security.

- Lavalier Microphone included
- Series II 2.4GHz digital transmission
- 128-bit encrypted signal
- Up to 100m range
- OLED digital display
- 3 level gain control
- AA battery or USB power
- 3.5mm locking TRS input