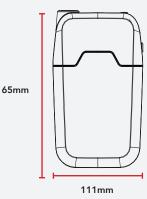

# MECHANICAL SPECIFICATIONS

| Dimensions: | 111mm(H) x 65mm(W) x 40mm(D) |
|-------------|------------------------------|
| Weight:     | 190 grams                    |

### **DIMENSIONS**