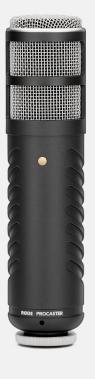

# WHATS IN THE BOX

| Weight (grams):              | 745                                    |
|------------------------------|----------------------------------------|
| Dimensions (millimetres):    | Length: 53<br>Width: 53<br>Height: 214 |
| Compatible RØDE Accessories: | WS2, PSM1, PSA1+, PSA1                 |
| Included Accessories:        | 1 x RM2<br>1 x ZP1                     |

ZP1

Procaster