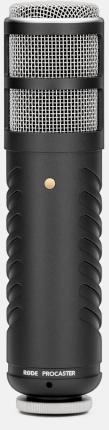

# **PRO CASTER**

BROADCAST QUALITY DYNAMIC MICROPHONE

The Procaster is a professional broadcast-quality dynamic microphone, specifically designed to offer no-compromise performance for voice applications such as podcasting, streaming, voice-over and radio broadcast. It features an internal pop filter to control plosives, and its tight polar pattern helps to reject ambient noise. An established favourite amongst podcasters and livestreamers, the Procaster offers a rich, natural tone that flatters any voice type.

- Broadcast-quality dynamic microphone for podcasting, radio production and voice-overs
- Internal pop filter Integrated capsule shock mounting
- Robust all-metal construction
- 10-year warranty