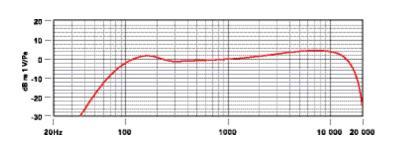

320Ω                                                             |
| Sensitivity:        | -56.0dB re 1 Volt/Pascal (1.60mV @ 94 dB<br>SPL) +/- 2 dB @ 1kHz |
| Output Connection:  | XLR                                                              |





# MECHANICAL SPECIFICATIONS

# WHATS IN THE BOX

| Weight (grams):              | 745                                    |
|------------------------------|----------------------------------------|
| Dimensions (millimetres):    | Length: 53<br>Width: 53<br>Height: 214 |
| Compatible RØDE Accessories: | WS2, PSM1, PSA1+, PSA1                 |
| Included Accessories:        | 1 x RM2<br>1 x ZP1                     |





ZP1

Procaster

# DIMENSIONS

# POLAR PATTERN

# Frequency: 500 Hz: 1000 Hz: 1000 Hz: 180'

# FREQUENCY RESPONSE

214mm