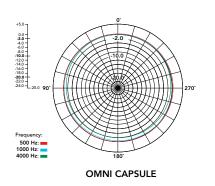

XLR                                                               |





# MECHANICAL SPECIFICATIONS

# WHATS IN THE BOX

| Weight<br>(grams):                     | 100                                                                       |
|----------------------------------------|---------------------------------------------------------------------------|
| Dimensions<br>(millimetres):           | Height: 145<br>Width: 20<br>Diameter: 20                                  |
| Compatible Accessories for Single Set: | 1 x NT45-O<br>1 x RM5 Mic Clip<br>1 x WS5 windshield                      |
| for Matched Pair:                      | 2 x NT45-O<br>2 x RM5 Mic Clip<br>2 x WS5 windshield<br>1 x ZP1 Zip Pouch |





RM5



NT45-O





ZP1 Zip Pouch

WS5

### **DIMENSIONS**



# POLAR PATTERN





# FREQUENCY RESPONSE