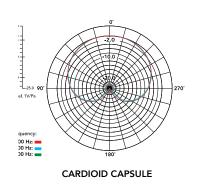

# POLAR PATTERN

# ACOUSTIC & ELECTRICAL SPECIFICATIONS

| Active Electronics:                  | JFET impedance converter with bipolar output buffer               |
|--------------------------------------|-------------------------------------------------------------------|
| Capsule:                             | 0.50"                                                             |
| Directional Pattern:                 | Cardioid, Omnidirectional                                         |
| Frequency Range:                     | 20Hz - 20kHz                                                      |
| Output Impedance:                    | 100Ω                                                              |
| Maximum SPL:                         | 136dB SPL                                                         |
| Maximum Output Level:                | 8.0mV (@ 1kHz, 1% THD into 1KΩ load)                              |
| Sensitivity:                         | -38.0dB re 1 Volt/Pascal (12.60mV @ 94 dB<br>SPL) +/- 2 dB @ 1kHz |
| Equivalent Noise Level (A-Weighted): | 15dBA                                                             |
| Power Requirements:                  | P48                                                               |
| Output Connection:                   | XLR                                                               |