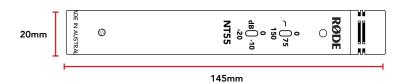

# MECHANICAL SPECIFICATIONS

# WHATS IN THE BOX

| Weight<br>(grams):                     | 100                                                                       |
|----------------------------------------|---------------------------------------------------------------------------|
| Dimensions<br>(millimetres):           | Height: 145<br>Width: 20<br>Diameter: 20                                  |
| Compatible Accessories for Single Set: | 1 x NT45-O<br>1 x RM5 Mic Clip<br>1 x WS5 windshield                      |
| for Matched Pair:                      | 2 x NT45-O<br>2 x RM5 Mic Clip<br>2 x WS5 windshield<br>1 x ZP1 Zip Pouch |

### **DIMENSIONS**