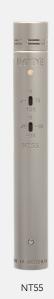

The NT55 is a premium ½-inch diaphragm true condenser microphone designed for critical recording. It has a smooth, balanced sound and exceptionally low self-noise. The accurate polar patterns, wide frequency response and versatile PAD and high-pass filter options make the NT55 the perfect microphone for a wide range of applications.

- 1/2-inch diaphragm condenser microphone
- Includes cardioid and omnidirectional capsules
- Wide frequency response and ultra-low noise
- P48 phantom power required
- Available individually or as an acoustically matched pair