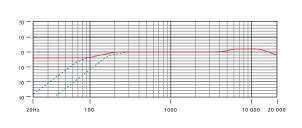

# FREQUENCY RESPONSE

# ACOUSTIC & ELECTRICAL SPECIFICATIONS

| Active Electronics:                  | JFET impedance converter with bipolar output buffer               |
|--------------------------------------|-------------------------------------------------------------------|
| Capsule:                             | 0.50"                                                             |
| Directional Pattern:                 | Cardioid, Omnidirectional                                         |
| Frequency Range:                     | 20Hz - 20kHz                                                      |
| Output Impedance:                    | 100Ω                                                              |
| Maximum SPL:                         | 136dB SPL                                                         |
| Maximum Output Level:                | 8.0mV (@ 1kHz, 1% THD into 1KΩ load)                              |
| Sensitivity:                         | -38.0dB re 1 Volt/Pascal (12.60mV @ 94 dB<br>SPL) +/- 2 dB @ 1kHz |
| Equivalent Noise Level (A-Weighted): | 15dBA                                                             |
| Power Requirements:                  | P48                                                               |
| Output Connection:                   | XLR                                                               |