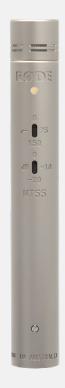

The NT55 is a premium ½-inch diaphragm true condenser microphone designed for critical recording. It has a smooth, balanced sound and exceptionally low self-noise. The accurate polar patterns, wide frequency response and versatile PAD and high-pass filter options make the NT55 the perfect microphone for a wide range of applications.

- 1/2-inch diaphragm condenser microphone
- Includes cardioid and omnidirectional capsules
- Wide frequency response and ultra-low noise
- P48 phantom power required
- Available individually or as an acoustically matched pair